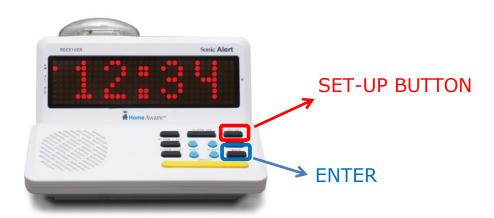

To link the Smoke & CO transmitter to HomeAware Main Unit, follow steps below:

1. Press SET UP button on the Main Unit. The word LINK will show on the display where the time of day is usually appears. Press ENTER. The word LINK will begin to flash.

2. Press and release the black button located on the back of the Smoke & CO transmitter. The main unit will then say DONE. The receiver's light will flash. The units are now linked together and ready to use.